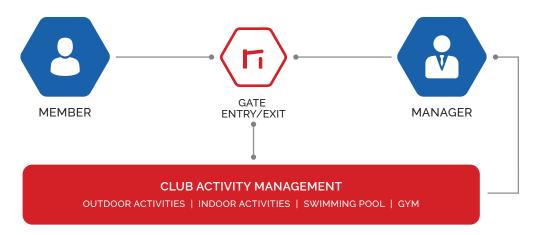

#### E-Cube Lite Flow

#### Base Module - The Membership Management Suite

Membership Management
Package Management
Invoice and Receipt Management
Advanced Search
Member Tagging
Customer Relationship Management

MIS Reporting
Advanced Analytics
Activity Log and System Logs
Club Activity Management
Digital Signature, Biometric and Camera Integration
RFID Integration

#### Point of Sale Services Management

Service Zone Specific Views

Member/Sub Member and Guest Gate Entry

Payment Credited to Member Account-Monitored through Credit Limit

Gate Exit

Reports