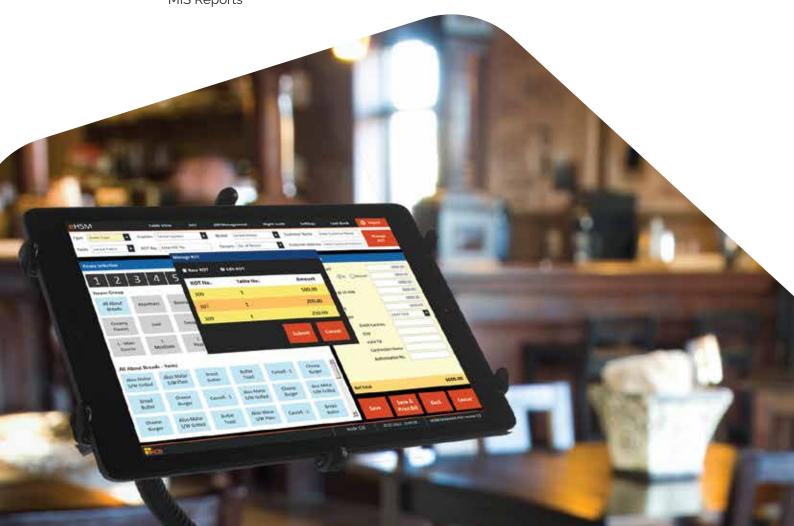

### Point of Sale Services Management

Service Zone Specific Views

Member/Sub Member and Guest Gate Entry

Payment Credited to Member Account-Monitored through Credit Limit

Gate Exit

Reports

#### Point of Sale Services Management

Service Zone Specific Views

Member/Sub Member and Guest Gate Entry

Payment Credited to Member Account-Monitored through Credit Limit

Gate Exit

Reports