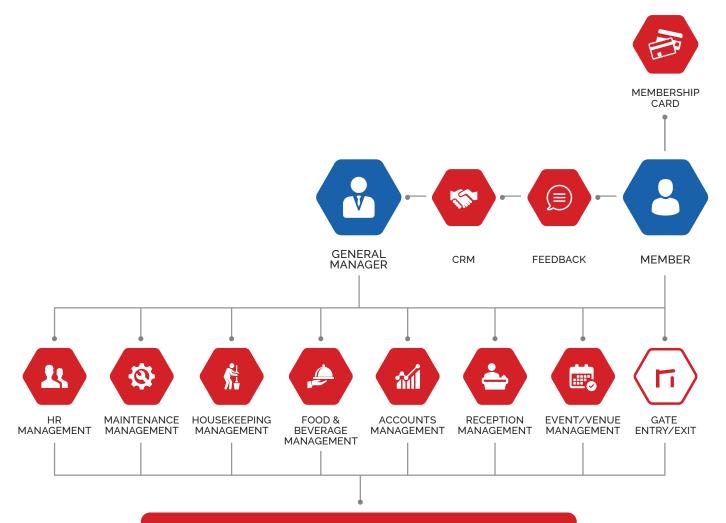

### E-Cube Enterprise Flow

### Base Module - The Membership Management Suite

Membership Management
Corporate Member Management
Package Management
Invoice and Receipt Management
Advanced Search
Member Tagging
Bulk and Extra Charges
MIS Reporting
Advanced Analytics
Activity Log and System Logs
Club Activity Management
Digital Signature, Biometric and Camera Integration
RFID Integration

### Point of Sale Services Management

Service Zone Specific Views

Member/Sub Member and Guest Gate Entry

Payment Credited to Member Account-Monitored through Credit Limit

Gate Exit

Reports

### Restaurant Management

Food & Beverages Management Solution F&B – Point Of Sale Module (Touch POS/Manual) MIS Reports

#### **Inventory Management Solution**

Item Wise Stock Management MIS Reports

#### **Room Front Desk Management**

Room Configuration Room Reservation MIS Reports

## Member Profile Management

#### Web Module

Dashboard Membership Plans Services Summary Member Profile/Activity/Ledger Online Payment Invoices and Receipt Management Online Room Booking Online Movie Booking

### obile Module

e Management /Delete Profile **Events/Promotion** SMS/E-mail Notifications Room Booking Movie Booking

#### CLUB ACTIVITY MANAGEMENT

OUTDOOR ACTIVITIES | RESTAURANTS | ROOM BOOKING | INDOOR ACTIVITIES SPA & THERAPY | SWIMMING POOL | GYM